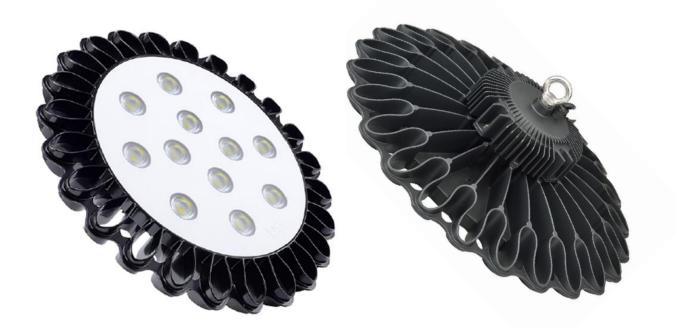

TotalLumen output divided by the combined wattage of luminaire and driver
- Color Rendering Index: The fidelity of the color of the objects in lamp light compared with an ideal or natural source
- The hypothese of energy saving base.
- · Onlighting up 8 hours per day and total more than 3 years.
- View Angle: 30°/60°/90°/120°

## **C** € RoHS

#### Features

· LED Chip: 12 pcs • LED driver : 100-260V

· Power supply: Meanwell or Optional

· Housing: Aluminum / Plastic

• H187\*Ф450mm

Instant light

• Pb -free/ RoHS compliant

· Net Weight: 6.5 KG

#### Applications



Parking Lot



Gym Studio



Restaurant



Kitchen



Hotel Home



Hospital



Shopping mall Department store



School

# **Unilite Opto Technology**

email: info@unilite-tech.com

## U-AHBW-150-XW-XX-Y



Fixture detail



**(€** RoHS

# **Unilite Opto Technology**

email: info@unilite-tech.com

## **U-AHBW-150-XW-XX-Y**

## ■ Part number

| PARAMETER           | Power | Luminous Flux | Warranty |
|---------------------|-------|---------------|----------|
| U-AHBW-150- XW-XX-Y | 150W  | 13500         | 3 years  |

## Color Bin

| Color Bin    | Warm White | Day white  | Cool white  |
|--------------|------------|------------|-------------|
|              | (WW)       | (NW)       | (CW)        |
| Color Klevin | 2900-3300K | 5650-6300K | 9000-12000K |

## ■ Comparison







| Products          | Power | Luminous Flux | Lifespan     | EnergySaving |
|-------------------|-------|---------------|--------------|--------------|
| U-AHBW-150-XW-    | 150W  | 13,500LM      | 30,000 Hours | 1314KW·H     |
| Metal