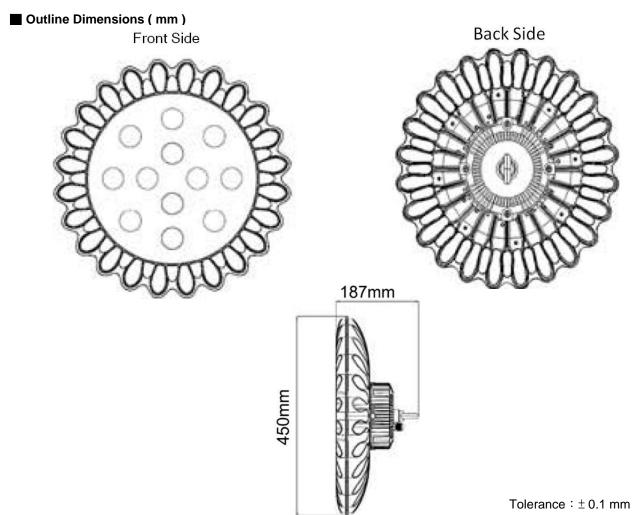

#### Features

· LED Chip: 12 pcs • LED driver : 100-260V

· Power supply: Meanwell or Optional

· Housing: Aluminum / Plastic

• H187\*Ф450mm

Instant light

• Pb -free/ RoHS compliant

· Net Weight: 6.5 KG